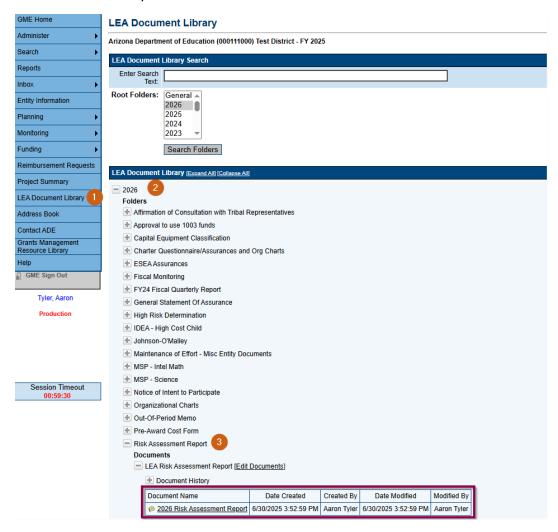

## **FY26 Risk Assessment Report Now Available**

Your organization's FY26 Comprehensive Risk Assessment has been completed, and the report is now available in your FY26 LEA Document Library under Risk Assessment Report. For assistance locating your LEA Document Library use the screenshot below: