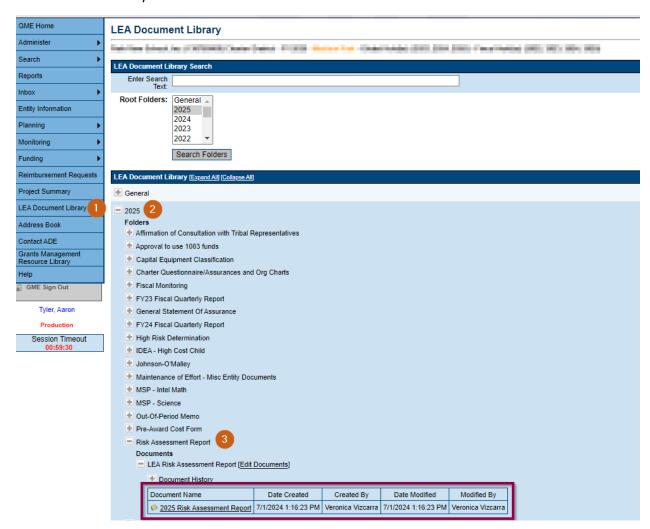

## **FY25** Risk Assessment Report Now Available

Your organization's FY25 Comprehensive Risk Assessment has been completed and the report is now available in your FY25 LEA Document Library under Risk Assessment Report. For assistance locating your LEA Document Library use the screenshot below: