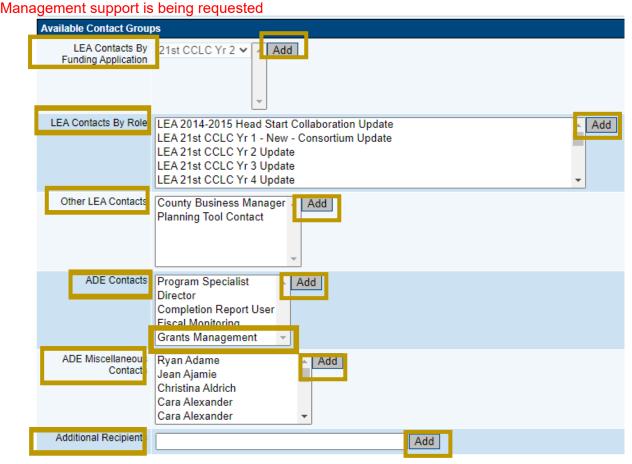

Once you check the aforementioned box, you will see the following Available Contact Groups:

- LEA Contacts by Funding Application: choose your organization's contacts associated with this Funding Application (assuming there are LEA contacts associated with the Funding Application).
- LEA Contacts by Role: send to others in your organization based on their roles, such as all users with the role of LEA Business Manager.
- Other LEA Contacts: send to County Business Manager (when not sending by specific email address).
- ADE Contacts: send to the Program Areas and Directors associated with the Funding Application. IMPORTANT: Select "Grants Management" from ADE Contacts to generate a request for support.
- ADE Miscellaneous Contacts: sent to specific individuals within Department of Education.
- Additional Recipients: enter individual email addresses.

Note: you must click ADD button after each selection is made.

Available contact types may vary between different GME components. If Grants Management support is needed, the "Grants Management" option is available within the ADE Contacts group in all History Logs. This allows support requests to be generated by creating and emailing History Log comment from within any History Log in GME. It is not necessary to add the Grants Management contact option to all emailed comments. Use only when Grants