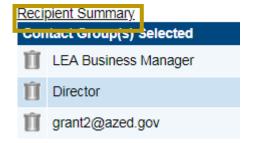

Once you have selected your recipients, click on the <u>Recipient Summary</u> to view list of individual participants; return to page to edit or remove any contact groups if needed.

To remove any contact groups, select