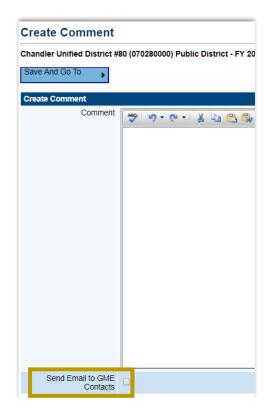

## **Emailing Comments from GME**

Comments can be emailed from any History Log found on any Sections page within any GME component.

To email comments to ADE contacts and/or other LEA users, after entering the comments, but BEFORE leaving the page, check the Send Email to GME Contacts box.