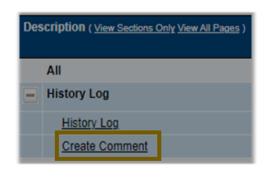

## **Emailing Comments from GME**

Comments can be emailed from any History Log found on any Sections page within any GME component.

To email comments to ADE contacts and/or other LEA users, after entering the comments, but BEFORE leaving the page, check the Send Email to GME Contacts box.